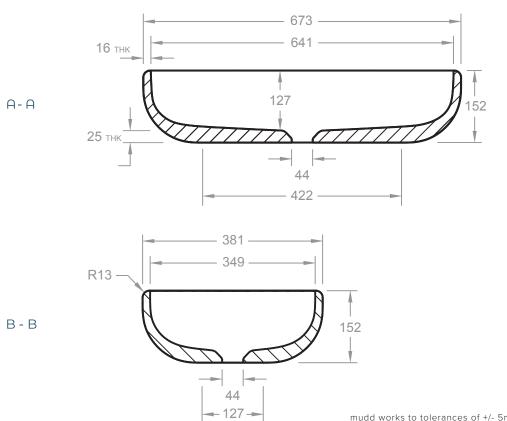

## **CROSS SECTION VIEWS**

## **DIMENSIONS**

673mm L x 381mm W x 152mm H (26-1/2" L x 15" W x 6" H)