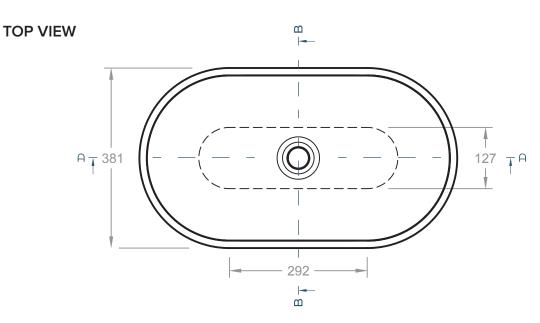

## **DIMENSIONS**

673mm L x 381mm W x 152mm H (26-1/2" L x 15" W x 6" H)

#### **DRAIN RQD**

44mm (1-3/4") max. w/o overflow