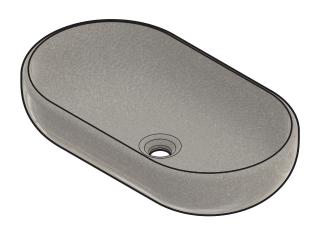

## **DESCRIPTION**

An oversized, obround washbowl with softened curves and high, round-over basin walls

## **DIMENSIONS**

673mm L x 381mm W x 152mm H (26-1/2" L x 15" W x 6" H)