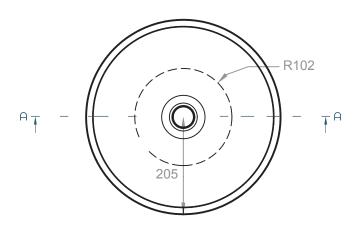

#### **CONTACT**

Toll Free Phone Email Web +1 888 510 2893 226-400-4101 hello@muddconcrete.com muddconcrete.com

### **COLLECTION**

bōl

### **DESCRIPTION**

A modern and circular washbowl with softened curves and high, round-over basin walls

### **DIMENSIONS**

409mm ø x 152mm H (16-1/8" ø x 6" H)

### **WEIGHT**

12 kg (26 lbs)

### **DRAIN RQD**

44mm (1-3/4") max. w/o overflow

### **MATERIAL FINISH**



Brushed

### **AVAILABLE COLOURS**



















ose Flint Lou



1/2



#### **CONTACT**

Toll Free Phone Email Web

+1 888 510 2893 226-400-4101 hello@muddconcrete.com muddconcrete.com

# **TOP VIEW**



# **CROSS SECTION VIEW**