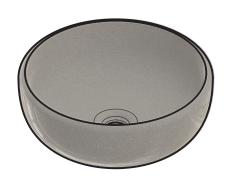

### **DESCRIPTION**

A modern and circular washbowl with softened curves and high, round-over basin walls

### **DIMENSIONS**

409mm ø x 152mm H (16-1/8" ø x 6" H)