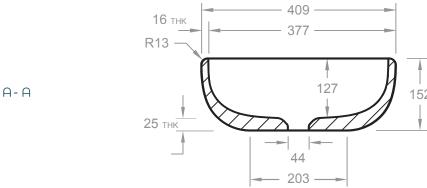

# **CROSS SECTION VIEW**

### **DIMENSIONS**

409mm ø x 152mm H (16-1/8" ø x 6" H)

### **DRAIN RQD**

44mm (1-3/4") max. w/o overflow