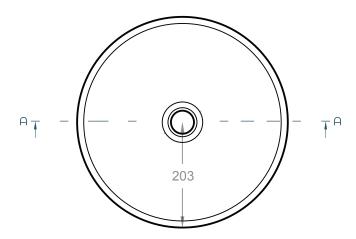

## Odet LG



DESIGNED & MADE IN CANADA

#### CONTACT

Toll Free Phone Email Web +1 888 510 2893 226-400-4101 hello@muddconcret.com muddconcrete.com

#### **COLLECTION**

Capsule

#### **DESCRIPTION**

A large, modern round countertop basin with slim edges and high cylindrical walls

## **DIMENSIONS**

406mm ø x 114mm H (16" ø x 4-½" H)

#### **WEIGHT**

12 kg (27 lbs)

#### **DRAIN RQD**

44mm (1-3/4") max. w/o overflow

## **MATERIAL FINISH**



Smooth

## **AVAILABLE COLOURS**































# Odet LG



DESIGNED &
MADE IN CANADA

#### **CONTACT**

Toll Free Phone Email Web +1 888 510 2893 226-400-4101 hello@muddconcret.com muddconcrete.com

## **TOP VIEW**



#### **CROSS SECTION VIEW**

A-A



2/2