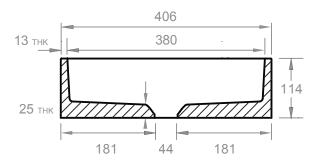

## **DIMENSIONS**

406mm ø x 114mm H (16" ø x 4-½" H)

#### **DRAIN RQD**

44mm (1-3/4") max. w/o overflow

#### **CROSS SECTION VIEW**

A-A

2/2