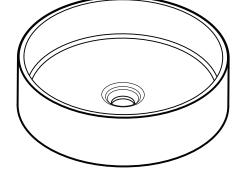

#### **DESCRIPTION**

A large, modern round countertop basin with slim edges and high cylindrical walls

## **DIMENSIONS**

406mm ø x 114mm H (16" ø x 4-½" H)