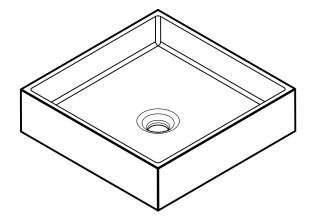

# **DESCRIPTION**

A large and modern square countertop basin with slim edges and subtle interior contours

# **DIMENSIONS**

406mm L x 406mm W x 108mm H (16" L x 16" W x 4-1/4" H)