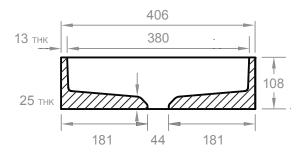

# **DIMENSIONS**

406mm L x 406mm W x 108mm H (16" L x 16" W x 4-1/4" H)

### **DRAIN RQD**

44mm (1-3/4") max. w/o overflow

# **CROSS SECTION VIEW**

A-A