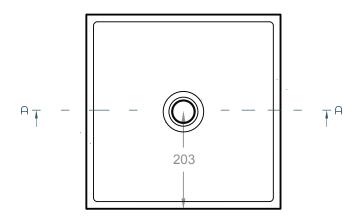

# Yarra LG



DESIGNED & MADE IN CANADA

#### CONTACT

Toll Free Phone Email Web +1 888 510 2893 226-400-4101 hello@muddconcret.com muddconcrete.com

# **COLLECTION**

Capsule

# **DESCRIPTION**

A large and modern square countertop basin with slim edges and subtle interior contours

# **DIMENSIONS**

406mm L x 406mm W x 108mm H (16" L x 16" W x 4-1/4" H)

# **WEIGHT**

16 kg (35 lbs)

### **DRAIN RQD**

44mm (1-3/4") max. w/o overflow

# **MATERIAL FINISH**



Smooth

# **AVAILABLE COLOURS**

































# Yarra LG



MADE IN CANADA

### **CONTACT**

Toll Free Phone Email Web

+1 888 510 2893 226-400-4101 hello@muddconcret.com muddconcrete.com

# **TOP VIEW**



# **CROSS SECTION VIEW**

A-A