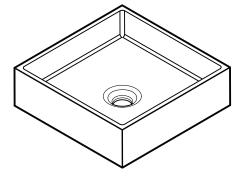

## DESCRIPTION

A petite and modern square countertop basin with slim edges and subtle interior contours

### DIMENSIONS

356mm L x 356mm W x 108mm H (14" L x 14" W x 4-1⁄4" H)

#### **CROSS SECTION VIEW**

mudd works to tolerances of +/- 5mm. SCALE 1:8 2/2