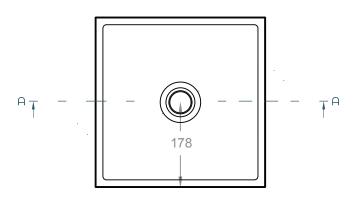

### DIMENSIONS

356mm L x 356mm W x 108mm H (14" L x 14" W x 4-1⁄4" H)

# AVAILABLE COLOURS

CONTACT

Toll Free Phone Email Web +1 888 510 2893 226-400-4101 hello@muddconcret.com muddconcrete.com

**TOP VIEW** 