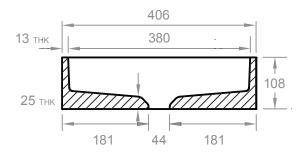

## **DIMENSIONS**

406mm L x 406mm W x 108mm H  $(16" L \times 16" W \times 4-\frac{1}{4}" H)$ 

### **DRAIN RQD**

44mm (1-3/4") max. w/o overflow

## **CROSS SECTION VIEW**

A- A