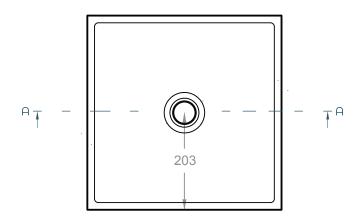

## **DIMENSIONS**

406mm L x 406mm W x 108mm H  $(16" L \times 16" W \times 4-\frac{1}{4}" H)$ 

# **TOP VIEW**